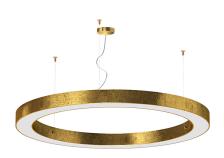

Suspension lighting fixture for interiors, with direct light emission.

Pickled sheet metal structure in polyacrylic paint.

Aluminium dissipation plates.

Pickled sheet metal covers in white, black or bronze polyacrylic paint, or with gold leaf

 ${\bf Diffuser\ in\ modelled\ polycarbonate\ with\ opaline\ finish}.$ 

Suspension kit with griplocks and 5m (196,9") long steel cables.

5m (196,9") long power cable in transparent PVC.

Power canopy with galvanized sheet metal ceiling bracket and pickled sheet metal covering in white, black or bronze polyacrylic paint, or with gold leaf coating.