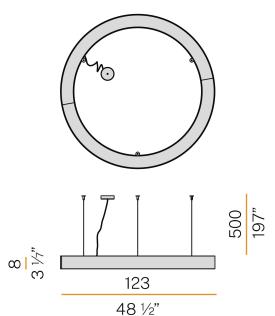

TOLLERANCES         | SDCM 3                   |
| GLOW WIRE TEST PERFORMANCE | 850°                     |
| PACKING DIMENSIONS (CM)    | 136,0 × 18,0 × 136,0     |



Suspension lighting fixture for interiors, with direct light emission.

Pickled sheet metal structure in polyacrylic paint.

Aluminium dissipation plates.

Pickled sheet metal covers in white, black or bronze polyacrylic paint, or with gold leaf

 ${\bf Diffuser\ in\ modelled\ polycarbonate\ with\ opaline\ finish}.$ 

Suspension kit with griplocks and 5m (196,9") long steel cables.

5m (196,9") long power cable in transparent PVC.

Power canopy with galvanized sheet metal ceiling bracket and pickled sheet metal covering in white, black or bronze polyacrylic paint, or with gold leaf coating.







### **Technical drawing**



## Polar diagram