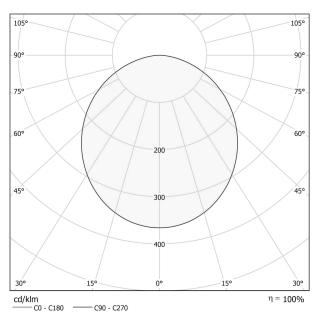

| SDCM 3                   |
| GLOW WIRE TEST PERFORMANCE | 850°                     |
| PACKING DIMENSIONS (CM)    | 136,0 × 18,0 × 136,0     |



Suspension lighting fixture for interiors, with direct light emission.

Pickled sheet metal structure in polyacrylic paint.

Aluminium dissipation plates.

Pickled sheet metal covers in white, black or bronze polyacrylic paint, or with gold leaf

 ${\bf Diffuser\ in\ modelled\ polycarbonate\ with\ opaline\ finish}.$ 

Suspension kit with griplocks and 5m (196,9") long steel cables.

5m (196,9") long power cable in transparent PVC.

Power canopy with galvanized sheet metal ceiling bracket and pickled sheet metal covering in white, black or bronze polyacrylic paint, or with gold leaf coating.







### **Technical drawing**



## Polar diagram